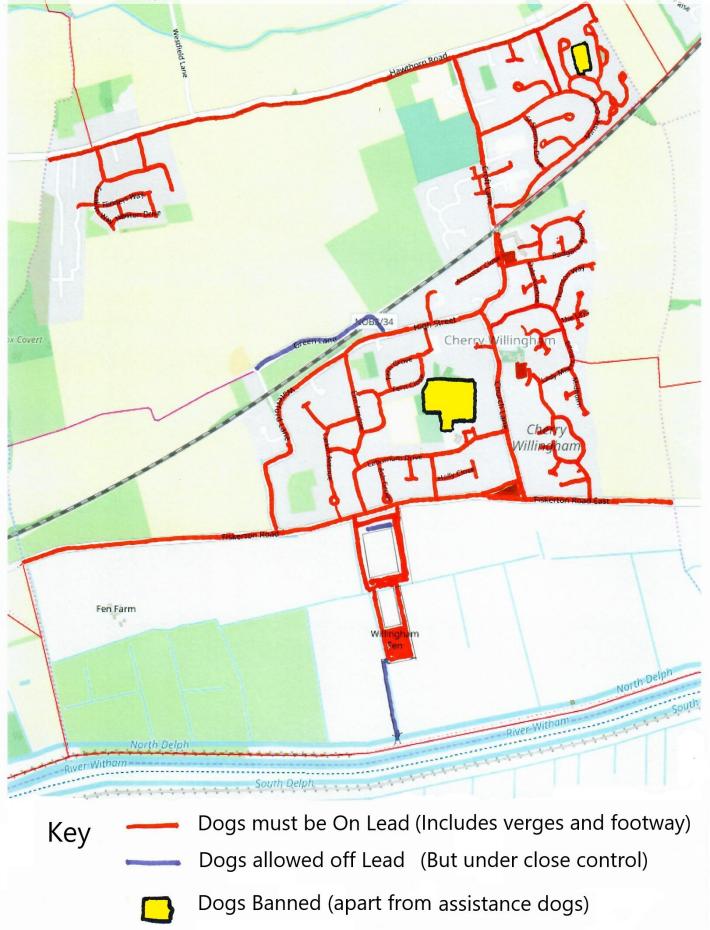

## **Cherry Willingham Parish Council - Dogs On Leads**

Map showing where Dogs must be On Lead. It also shows where Dogs can be Off Lead and where Dogs are Banned on areas within the jurisdiction of the Parish Council.

The Parish Council Dog Order 2013 relates to dogs on/off lead and where dogs are banned and applies to all areas administered by the Parish Council and to all adopted roads and associated footways and verges within the Parish. This map is for guidance only and is based on the LCC list of adopted roads available as of 25th July 2019. Please see the LCC website for the latest definitive list of adopted roads/footways.